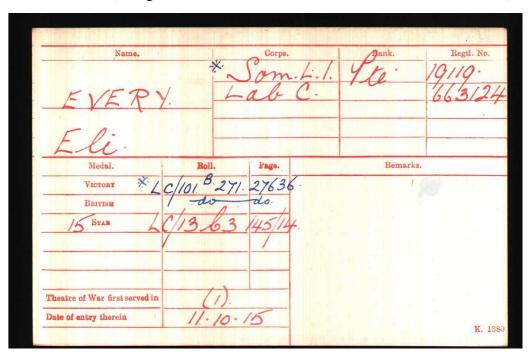

Eli's Medal Roll Index Card. Note that it includes a 1915 Star, as he was serving abroad before the end of that year. He was posted (on paper, on October 15) to the 626 Labour Corps, attached to the 3<sup>rd</sup> Battalion of the SLI, which had served at Home and in Ireland though the War. He joined on February 28 1918 at the Southern Command Depot, Perham Down, Andover, Hants, and was posted to Belfast on June 12. The sole entry on his Regimental Conduct Sheet is "Overstaying his pass from 10pm till 2pm 13-6-18". He was deprived of 2 days pay.