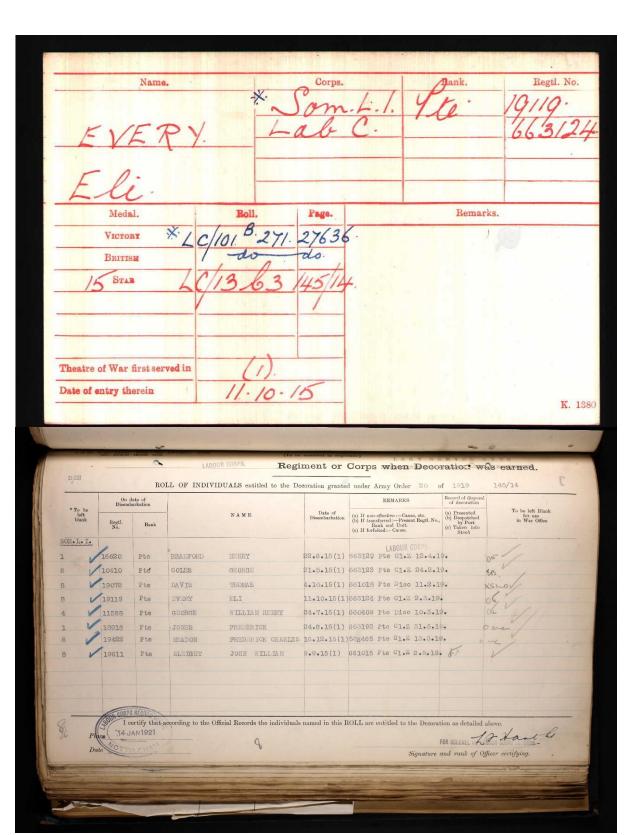

Eli's Medal Roll Index Card. Note that it includes a 1915 Star, as he was serving abroad before the end of that year. He was posted (on paper, on October 15) to the 626 Labour Corps, attached to the 3<sup>rd</sup> Battalion of the SLI, which had served at Home and in Ireland though the War. He joined on February 28 1918 at the Southern Command Depot, Perham Down, Andover, Hants, and was posted to Belfast on June 12. The sole entry on his Regimental Conduct Sheet is "Overstaying his pass from 10pm till 2pm 13-6-18". He was deprived of 2 days pay.