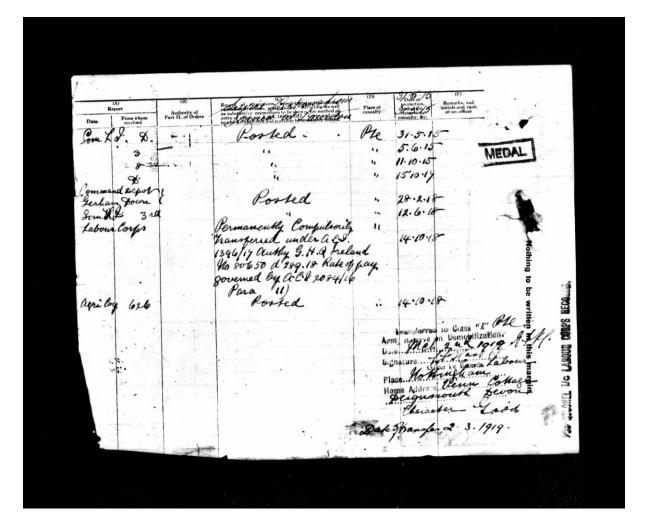

He was sent to France to join the British Expeditionary Force (BEF) on October 11, 1915. He went on leave from June 27 to July 7 1917. The 8<sup>th</sup> SLI were fighting in the Ypres area, and were involved in the Battle of Broodseinde on October 4. "Although officially lasting only one day, [it] was nevertheless an exceedingly bitter struggle, General Ludendorff stating that the German losses were enormous". (*The SLI 1914-1919, Everard Wyrall*). The 8<sup>th</sup> too lost 3 officers killed, 3 wounded, 27 other ranks killed, 74 wounded and 12 missing.

Eli was one of the wounded, with a shell wound to his right forearm causing a compound fracture. He was taken to the 55<sup>th</sup> General Hospital in Boulogne on the 5<sup>th</sup>, and evacuated to England on October 13. By the 15<sup>th</sup> he was at the Scottish National Red Cross Hospital, Cardonald, Glasgow, where he remained till January 21 1918. There is a note on the bottom of his casualty form noting his sister as next of kin; she was living at Sittingbourne, Barnwood, Gloucestershire (though in fact his father Eli had been named on earlier forms).

Eli's Medal Roll Index Card. Note that it includes a 1915 Star, as he was serving abroad before the end of that year. He was posted (on paper, on October 15) to the 626 Labour Corps, attached to the 3<sup>rd</sup> Battalion of the SLI, which had served at Home and in Ireland though the War. He joined on February 28 1918 at the Southern Command Depot, Perham Down, Andover, Hants, and was posted to Belfast on June 12. The sole entry on his Regimental Conduct Sheet is "Overstaying his pass from 10pm till 2pm 13-6-18". He was deprived of 2 days pay.

During his final discharge his wound was examined, assessed as 'soundly healed', with some weakness, estimated as less than 20%. He was discharged to Army Class Z, a Class set up to keep track of those discharged so that they could be recalled at short notice if necessary.